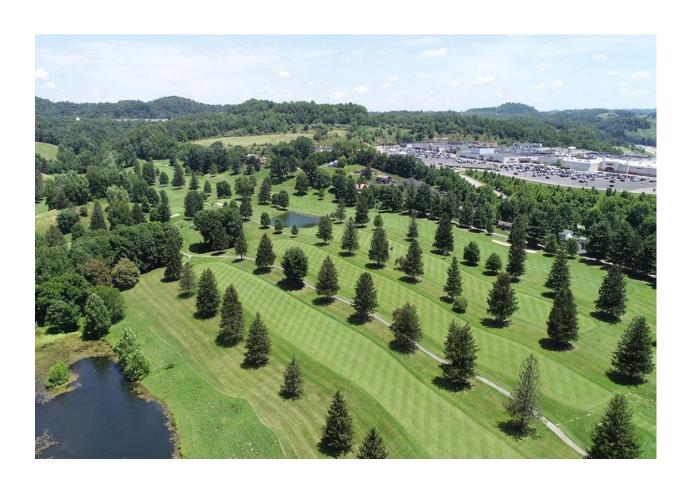

The club's origin dates back to 1956. The course was the design of James Harrison an understudy of Donald Ross. The course has maintained a traditional design over of the years as improvements have been made to keep up with modern golf. Our championship golf course is both challenging to the skilled golfers and friendly to the novice with 4 sets of tees to accommodate different skill levels.

In addition to the course, Bridgeport Country Club has practice facilities to hone your game including a long range, chipping green & practice green. Our pro shop offers clubs and accessories along with the latest in golf attire. Lessons are available through our golf professional, as well as junior golf camps and clinics. We have regular golf leagues for men and women, along with many long-standing games which provide new members a great opportunity to meet current golfing members.

While golf is the center of attention at Bridgeport Country Club, our days always end in the restaurant or patio. The club is a social hotspot and you will quickly find that the members are very friendly and welcoming. In addition to the golf and restaurant, the club offers a swimming pool complex with food & drinks, 2 tennis courts & 2 pickleball courts. The club has competitive youth swim team that is open to members.