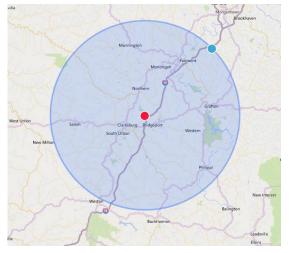

#### **Non-Resident**

For applicants residing outside the 20 Air Mile Radius. This classification will allow full use of all

amenities

Initiation Fee: \$1,000.00

Food Minimum: \$500.00 (Bi-Annual)