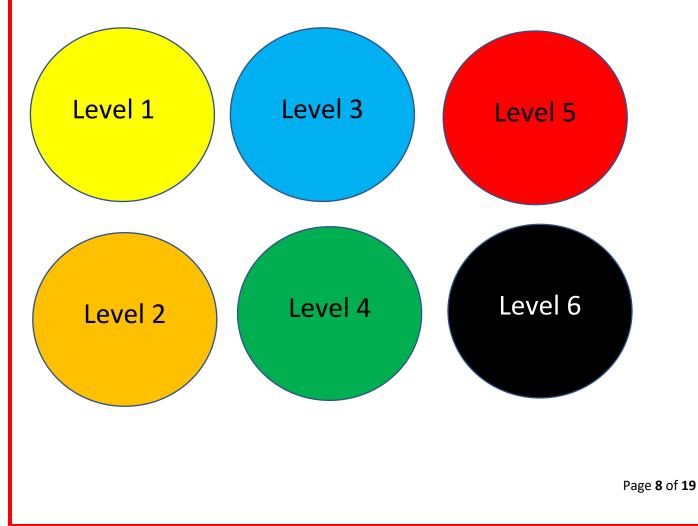

## JUNIOR GOLF LEVELS

The professional staff has created a six-level system for junior golfers at the club to track their progress as well as give each player goals to work toward each season. This has been developed in conjunction with the U.S. Kids Golf Player Pathway and PG. Coach stages. Once a junior golfer signs-up they will start in Level One- Yellow and begin the process to complete the level criteria. While going through each level, their progress will be tracked in a binder in the golf shop. After successfully completing all of the required tasks and passing each test in a level, they will receive a sticker to place on their golf bag tag indicating level completion.