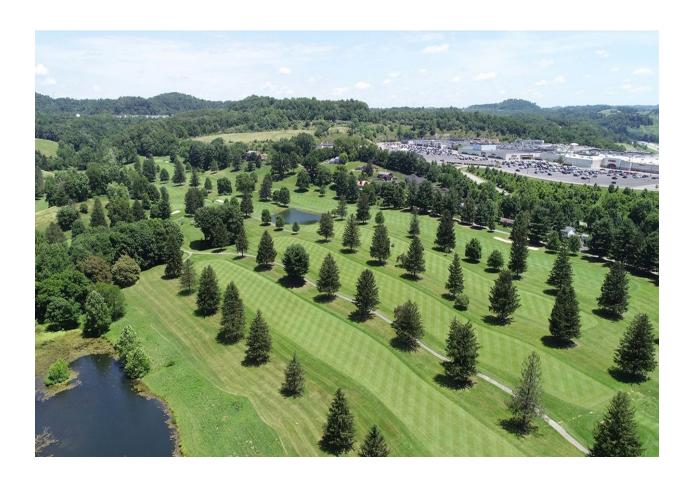

The club's origin dates back to 1956. The course was the design of James Harrison an understudy of Donald Ross. The course has maintained a traditional design over of the years as improvements have been made to keep up with modern golf. Our championship golf course is both challenging to the skilled golfers and friendly to the novice with 4 sets of tees to accommodate different skill levels.

In addition to the course, Bridgeport Country Club has practice facilities to hone your game including a long range, chipping green & practice green. Our pro shop offers clubs and accessories along with the latest in golf attire. Lessons are available through our golf professional, as well as junior golf camps and clinics. We have regular golf leagues for men and women, along with many long-standing games which provide new members a great opportunity to meet current golfing members.

While golf is the center of attention at Bridgeport Country Club, our days always end in the restaurant or patio. The club is a social hotspot and you will quickly find that the members are very friendly and welcoming. In addition to the golf and restaurant, the club offers a swimming pool complex with food & drinks, 2 tennis courts & 2 pickleball courts. The club has competitive youth swim team that is open to members.