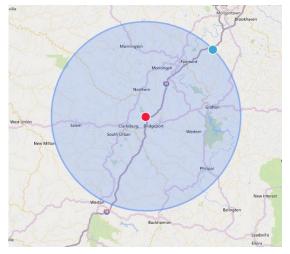

#### **Non-Resident**

For applicants residing outside the 20 Air Mile Radius. This classification will allow full use of all

amenities

Initiation Fee: \$750.00

Food Minimum: \$500.00 (Bi-Annual)